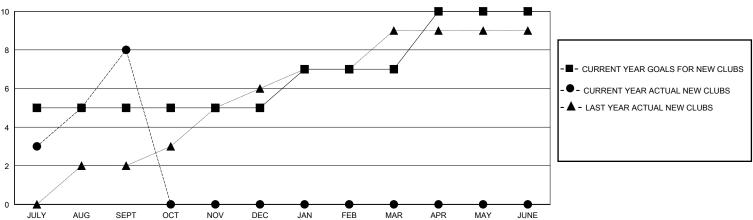

## MONTHLY MEMBERSHIP PROGRESS REPORT

District 321 D

Results as of: 9/30/2024

| GMT:                  | LOCATION INDIA |           |               |                       |                         |                         | GMT CA                                             |
|-----------------------|----------------|-----------|---------------|-----------------------|-------------------------|-------------------------|----------------------------------------------------|
|                       | Club           | s         |               | Members               |                         |                         |                                                    |
| RESULTS FOR 2024-2025 |                |           |               | RESULTS FOR 2024-2025 |                         |                         |                                                    |
| QUARTER               | NEW CLUB GOAL  | NEW CLUBS | DROPPED CLUBS | QUARTER MEM           | IBER GROWTH NET<br>GOAL | MEMBER GROWTH<br>ACTUAL | DROPPED<br>MEMBERS ACTUAL<br>(including transfers) |
| JULY/AUG/SEPT         | 5              | 8         | 0             | JULY/AUG/SEPT         | 50                      | 264                     | 153                                                |
| OCT/NOV/DEC           | 0              | 0         | 0             | OCT/NOV/DEC           | 50                      | 0                       | 0                                                  |
| JAN/FEB/MAR           | 2              | 0         | 0             | JAN/FEB/MAR           | 50                      | 0                       | 0                                                  |
| APR/MAY/JUNE          | 3              | 0         | 0             | APR/MAY/JUNE          | 50                      | 0                       | 0                                                  |