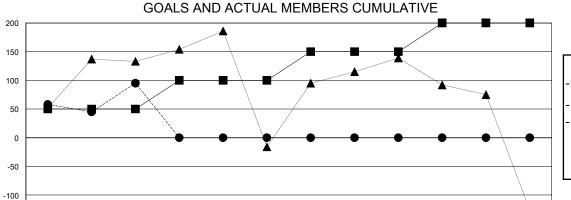

## MONTHLY MEMBERSHIP PROGRESS REPORT

District 321 D

Results as of: 9/30/2024

| GMT:                  | LOCATION INDIA |           |               |                       |                         |                         | GMT CA                                             |
|-----------------------|----------------|-----------|---------------|-----------------------|-------------------------|-------------------------|----------------------------------------------------|
|                       | Club           | s         |               | Members               |                         |                         |                                                    |
| RESULTS FOR 2024-2025 |                |           |               | RESULTS FOR 2024-2025 |                         |                         |                                                    |
| QUARTER               | NEW CLUB GOAL  | NEW CLUBS | DROPPED CLUBS | QUARTER MEM           | IBER GROWTH NET<br>GOAL | MEMBER GROWTH<br>ACTUAL | DROPPED<br>MEMBERS ACTUAL<br>(including transfers) |
| JULY/AUG/SEPT         | 5              | 8         | 0             | JULY/AUG/SEPT         | 50                      | 264                     | 153                                                |
| OCT/NOV/DEC           | 0              | 0         | 0             | OCT/NOV/DEC           | 50                      | 0                       | 0                                                  |
| JAN/FEB/MAR           | 2              | 0         | 0             | JAN/FEB/MAR           | 50                      | 0                       | 0                                                  |
| APR/MAY/JUNE          | 3              | 0         | 0             | APR/MAY/JUNE          | 50                      | 0                       | 0                                                  |

## GOALS AND ACTUAL NEW CLUBS CUMULATIVE

■- MEMBER GROWTH NET GOAL

- MEMBER GROWTH ACTUAL

- LAST YEAR MEMBERSHIP ACTUAL

| DRC  | PPED CLUBS: 0 |     | 28<br>NE |
|------|---------------|-----|----------|
| DRO  | PPED MEMBERS  |     |          |
| DECE | EASED         | 1   |          |
| CLUE | CANCELLED     | 0   | ME       |
| ОТН  | ER            | 151 |          |
| TOT  | AL            | 152 |          |